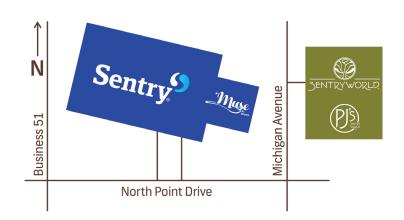

## **Directions to SentryWorld**

601 North Michigan Avenue Stevens Point, WI 54481 1-866-479-6753

**From the North:** Take I-39/U.S. 51 heading south. In Stevens Point, take exit 161 to Business 51. At the roundabout, stay left and merge onto North Point Drive. Turn left onto Michigan Avenue—SentryWorld is on the right.

**From the South:** Take I-90/94 heading north. Take exit 108 A-B to I-39/U.S. 51 north. Travel approximately 75 miles north. In Stevens Point, take exit 161 to Business 51. At the roundabout, stay left and merge onto North Point Drive. Turn left onto Michigan Avenue—SentryWorld is on the right.

**From the East:** Take U.S. 10 into Stevens Point. Exit to I-39 north and travel for approximately four miles. Take exit 161 to Business 51. At the roundabout, stay left and merge onto North Point Drive. Turn left onto Michigan Avenue—SentryWorld is on the right.

**From the West**: Take U.S. 10 towards Stevens Point. Exit to I-39 south and travel for approximately five miles. Take exit 161 to Business 51. At the roundabout, stay left and merge onto North Point Drive. Turn left onto Michigan Avenue—SentryWorld is on the right.