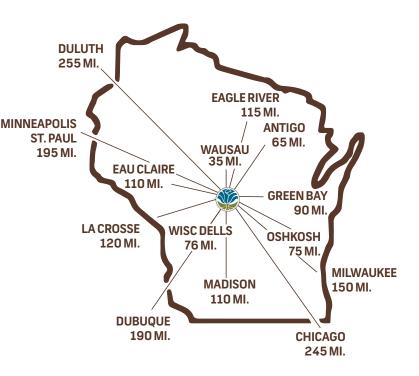

## **Directions to SentryWorld**

601 North Michigan Avenue Stevens Point, WI 54481 1-866-479-6753

**From the North:** Take I-39/U.S. 51 heading south. In Stevens Point, take exit 161 to Business 51. At the roundabout, stay left and merge onto North Point Drive. Turn left onto Michigan Avenue—SentryWorld is on the right.

**From the South:** Take I-90/94 heading north. Take exit 108 A-B to I-39/U.S. 51 north. Travel approximately 75 miles north. In Stevens Point, take exit 161 to Business 51. At the roundabout, stay left and merge onto North Point Drive. Turn left onto Michigan Avenue—SentryWorld is on the right.

**From the East:** Take U.S. 10 into Stevens Point. Exit to I-39 north and travel for approximately four miles. Take exit 161 to Business 51. At the roundabout, stay left and merge onto North Point Drive. Turn left onto Michigan Avenue—SentryWorld is on the right.

**From the West**: Take U.S. 10 towards Stevens Point. Exit to I-39 south and travel for approximately five miles. Take exit 161 to Business 51. At the roundabout, stay left and merge onto North Point Drive. Turn left onto Michigan Avenue—SentryWorld is on the right.