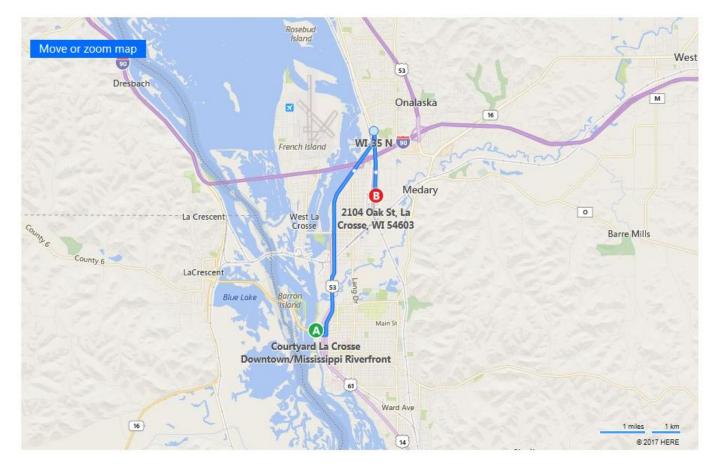

## **WMCA-Board Meeting**

Directions from Courtyard Marriott to Kwik Trip Distribution Center (2025 Kwik Trip Way; La Crosse, WI 54603)

Individuals will be wearing safety vests to assist off of Oak Street for parking.

## A Courtyard La Crosse Downtown/Mississippi Riverfront

| 1        | 1.  | Depart <b>Front St S</b> toward King St                                                                                 | 190 ft |
|----------|-----|-------------------------------------------------------------------------------------------------------------------------|--------|
| Þ        | 2.  | Turn <b>right</b> onto <b>King St</b> COURTYARD by Marriott on the corner                                               | 0.2 mi |
| Þ        | 3.  | Turn <b>right</b> onto <b>US-53 S / 3rd St S</b> ▲ Moderate Congestion                                                  | 453 ft |
| 1        | 4.  | Keep <b>straight</b> onto <b>3rd St S</b> ▲ Moderate Congestion                                                         | 371 ft |
| 4        | 5.  | Turn left onto US-53 N / WI-16 E / Cameron Ave                                                                          | 423 ft |
| 4        | 6.  | Turn left onto US-61 N / US-14 W / US-53 N / WI-16 E / 4th St S  Minor Congestion                                       | 371 ft |
| 1        | 7.  | Keep <b>straight</b> onto <b>US-53 N / 4th St S</b> Pass Kwik Trip in 1.2 mi  **Moderate Congestion*                    | 3.8 mi |
| <b>↑</b> | 8.  | Keep <b>straight</b> onto <b>WI-35 N</b> ▲ Minor Congestion                                                             | 1.1 mi |
| Þ        | 9.  | Turn <b>right</b> onto <b>Oak Forest Dr</b> Dairy Queen on the corner                                                   | 495 ft |
| Þ        | 10. | Turn <b>right</b> onto <b>Oak Ave S</b>                                                                                 | 1.0 mi |
| 1        | 11. | Road name changes to <b>Oak St</b>                                                                                      | 0.5 mi |
|          | 12. | Arrive at <b>Oak St</b> on the right The last intersection is Palace St If you reach Livingston St, you've gone too far |        |